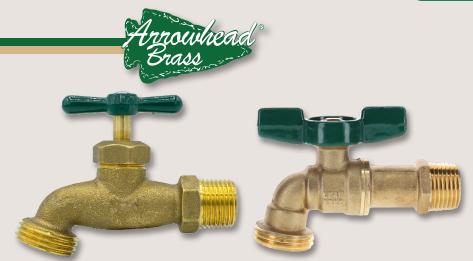

## **Lead-Free Hose Bibs**

Arrowhead Brass HB series standard hose bibs are made of lead-free brass and are available in 1/2-inch and 3/4-inch Male Iron Pipe thread inlet connections, and available in standard multi-turn or QuickTurn® styles.

| нв50м    | Lead-Free Hose Bib 1/2" MIP Inlet            |
|----------|----------------------------------------------|
| HB75M    | Lead-Free Hose Bib 3/4" MIP Inlet            |
| HB50M-QT | Lead-Free QuickTurn® Hose Bib 1/2" MIP Inlet |
| НВ75M-QT | Lead-Free QuickTurn® Hose Bib 3/4" MIP Inlet |

## **Features and Specifications**

- Lead-free brass construction. NSF/ANSI 372 certified by IAPMO.
- -QT models feature QuickTurn® easy on/off ballvalve operation.
- Maximum pressure: 125 PSI.

  Maximum temperature: 180° F
- 3-year limited warranty.
- Imported, made in China.