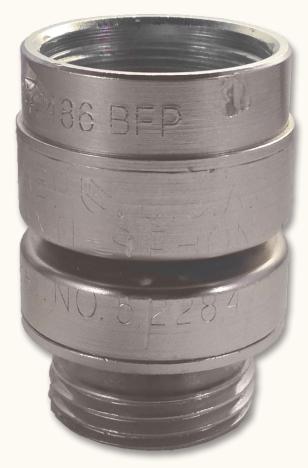

## **Features & Benefits**

- Lead-free brass construction
- NSF/ANSI 372 certified lead-free by IAPMO
- Certified to ASSE 1011 for hose connection vacuum breakers
- Breakaway set screw for permanent installations
- Self-draining feature allows water to drain out upon flow shutoff to prevent damage from freezing water
- Maximum pressure: 125 PSI
- Maximum temperature: 140° F
- · Available in brass or chrome finishes
- · 3-year limited warranty

- Available in:
- Self-draining 1-1/16" fine thread brass finish (**PK1380**)
- Self-draining 1-1/16" fine thread chrome finish (PK1390)
- Self-draining 3/4" female hose thread inlet, chrome finish (PK1395)
  - Self-draining 3/4" female hose thread inlet, brass finish (**PK1400**)