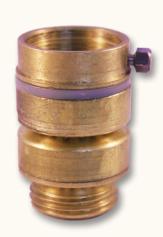

## **Features & Benefits**

- Lead-free brass construction
- NSF/ANSI 372 certified lead-free by IAPMO
- Certified to ASSE 1011 for hose connection vacuum breakers
- Breakaway set screw for permanent installations
- Self-draining feature allows water to drain out upon flow shutoff to prevent damage from freezing water
- Maximum pressure: 125 PSI
- Maximum temperature: 140° F
- · Available in brass or chrome finishes
- · 3-year limited warranty

- Available in:
- Self-draining 1-1/16" fine thread brass finish (**PK1380**)
- Self-draining 1-1/16" fine thread chrome finish (PK1390)
- Self-draining 3/4" female hose thread inlet, chrome finish (PK1395)
  - Self-draining 3/4" female hose thread inlet, brass finish (**PK1400**)