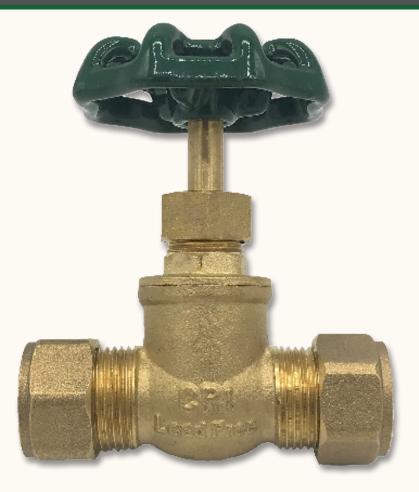

# SV Series Stop & Waste Valves

# Stop & Waste Valves

#### Features & Benefits

- Forged heavy-duty lead-free dezinification resistant brass
- NSF/ANSI 372 certified by IAPMO
- Multi-purpose in-line shut-off valves for use in low-pressure water systems
- "-W" models feature waste for draining outlet water line
- Maximum pressure: 125 PSI
- 3-year limited warranty
- · Available in:
- Stop valve 1/2 copper compression (SV50C)
- Stop & waste valve 1/2 copper compression (SV50C-W)
- Stop valve 1/2" FIP thread (SV50F)
- Stop & waste valve 1/2" FIP thread

### (SV50F-W)

- Stop valve 1/2" copper sweat (SV50S)
- Stop & waste valve 1/2" copper sweat (SC50S-W)
- Stop valve 3/4" copper compression (**SV75C**)
- Stop & waste 3/4" copper compression (SV75C-W)
- Stop valve 3/4" FIP thread (SV75F)
- Stop & waste valve 3/4" FIP thread (SV75F-W)
  - Stop valve 3/4" copper sweat (SV75S)
    - Stop & waste valve 3/4" copper sweat (SC75S-W)