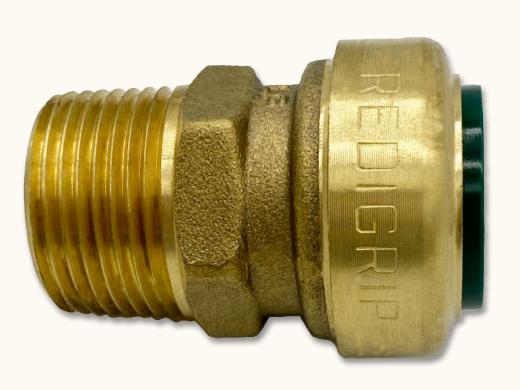

## Push-Fit Threaded Adapters

- Available in:
  - 1/2" push-fitting x 1/2" FPT (**RGA50F50**)
  - 1/2" push-fitting x 3/4" FPT (**RGA50F75)**
  - 1/2" push-fitting x 1/2" MPT (**RGA50M**)
  - 1/2" push-fitting x 3/4" MPT (**RGA50M75)** 
    - 3/4" push-fitting x 3/4" FPT (**RGA75F75**)
    - 3/4" push-fitting x 3/4" MPT (**RGA75M75**)
    - 1″ push-fitting x 1″ FPT (**RGA100F100**)
      - 1" push-fitting x 1" MPT (**RGA100M100**)