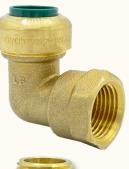

- 1" push-fitting x 3/4" MPT (**RGA100M75**)
- 1/2 " push-fitting x 1/2" FPT, elbow (RGEA50F50)
- 1/2 " push-fitting x 1/2" MPT, elbow (RGEA50M50)