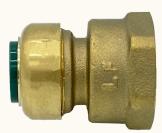

- Available in:
  - 1/2" push-fitting x 1/2" FPT (**RGA50F50**)
  - 1/2" push-fitting x 3/4" FPT (**RGA50F75)**
  - 1/2" push-fitting x 1/2" MPT (**RGA50M**)
  - 1/2" push-fitting x 3/4" MPT (**RGA50M75)** 
    - 3/4" push-fitting x 3/4" FPT (**RGA75F75**)
    - 3/4" push-fitting x 3/4" MPT (**RGA75M75**)
    - 1″ push-fitting x 1″ FPT (**RGA100F100**)
      - 1" push-fitting x 1" MPT (**RGA100M100**)