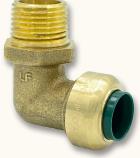

- 1" push-fitting x 3/4" MPT (**RGA100M75**)
- 1/2 " push-fitting x 1/2" FPT, elbow (RGEA50F50)
- 1/2 " push-fitting x 1/2" MPT, elbow (RGEA50M50)