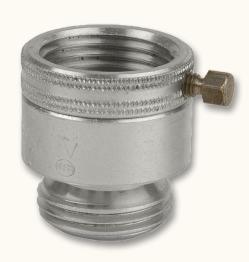

## Hose Vacuum Breakers

## Features & Benefits

- Lead-free brass construction
- NSF/ANSI 372 certified lead-free by IAPMO
- Certified to ASSE 1011 for hose connection vacuum breakers
- Breakaway set screw for permanent installations
- Internal manual drain stem for release of water inside valve
- Protects water supply from backsiphonage and backpressure contaminiation
- Maximum pressure: 125 PSI
- Maximum temperature: 140° F

- Available in brass or chrome finishes
- 3-year limited warranty
- Available in:
- 3/4" FHT x 3/4" MHT (**58ABP**)
- 3/4" FHT x 3/4" MHT Polished chrome (58ABPCHR)
- 1-3/16" fine thread x 3/4" MHT brass finish (PK1360)
- 1-3/16" fine thread x 3/4" MHT polished chrome (**PK1370**)