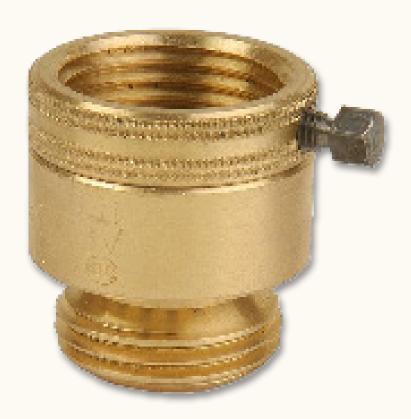

## Hose Vacuum Breakers

## Features & Benefits

- Lead-free brass construction
- NSF/ANSI 372 certified lead-free by IAPMO
- Certified to ASSE 1011 for hose connection vacuum breakers
- Breakaway set screw for permanent installations
- Internal manual drain stem for release of water inside valve
- Protects water supply from backsiphonage and backpressure contaminiation
- Maximum pressure: 125 PSI
- Maximum temperature: 140° F

- Available in brass or chrome finishes
- 3-year limited warranty
- Available in:
- 3/4" FHT x 3/4" MHT (**58ABP**)
- 3/4" FHT x 3/4" MHT Polished chrome (58ABPCHR)
- 1-3/16" fine thread x 3/4" MHT brass finish (PK1360)
- 1-3/16" fine thread x 3/4" MHT polished chrome (**PK1370**)