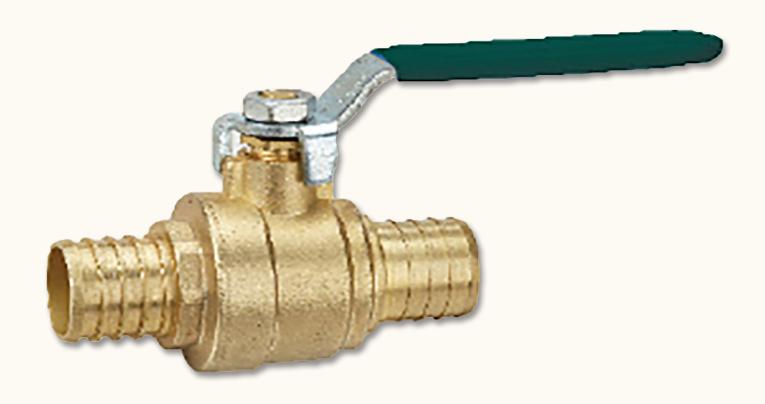

## Crimp PEX Ball Valves

## Features & Benefits

- Forged heavy construction
- QuickTurn operation
- Full port flow
- Crimp PEX ASTM F1807 connections
- For water use only
- 3-year limited warranty
- Max pressure: 400 PSI
- Max temperature: 200°

- Available in:
- 1/2" PEX end connectins (BV50X)
- 3/4" PEX end connections (BV75X)
- 1" PEX end connections (BV100X)

## Materials & Dimensions

| Component  | Material                           |
|------------|------------------------------------|
| Valve Body | Lead-Free DZR Brass                |
| Seal       | PTFE                               |
| Ball       | Lead-Free DZR Brass, Chrome Plated |
| O-Ring     | EPDM                               |
| Washer     | Brass                              |
| Packing    | PTFE                               |
| Nut        | Brass                              |
| Stem       | Lead-Free DZR Brass                |
| Handle     | Steel                              |
| Lock Nut   | Brass                              |
| Sleeve     | POM                                |