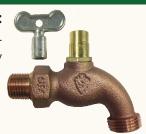

### Also Available:

301LKLF / 302LKLF -Loose Key

- Also available in:
- loose-key lock-shield (#301LKLF/302LKLF)
- factory-installed back-flow preventer vacuum breaker
  - (#301BFPLF/302BFPLF)
- Plain end no-thread outlet (301PELF / 302PELF)
- Self-closing lever handle (301SCLF/302SCLF)