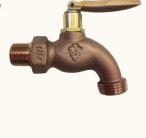

# 301LF-302LF Series Standard Hose Bibs

#### 301SCLF/302SCLF

Self-closing lever handle

- Heavy duty lead-free brass construction
- Certified to NSF/ANSI 372
- Inlet connections: 1/2" or 3/4"
   MIP
- Utilizes Arrowhead's exclusice no-leak one-piece bonnet with EPDM O-ring seal
- Maximum pressure: 125 PSI
- Maximum temperature: 140°F
- Flow rate: 8-9 GPM at 50 PSI
- 3-year limited warranty

## Materials & Dimensions

| Component     | Material         |
|---------------|------------------|
| Valve Body    | Lead-Free Brass* |
| Stem          | Lead-Free Brass* |
| Bonnet        | Lead-Free Brass* |
| O-ring        | EPDM             |
| Seat Washer   | SBR              |
| Seat Screw    | Stainless Steel  |
| Bonnet Washer | Nylon            |
| Handle        | Aluminum         |
| Handle Screw  | Stainless Steel  |