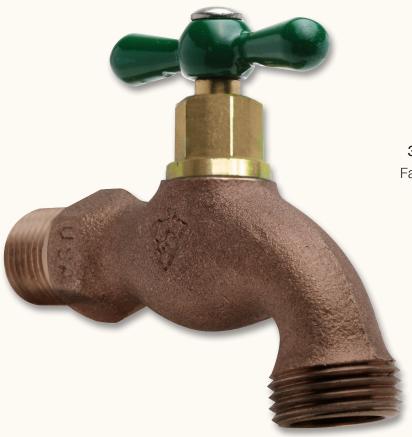

# 301LF-302LF Series Standard Hose Bibs

#### 301SCLF/302SCLF

Self-closing lever handle

- Heavy duty lead-free brass construction
- Certified to NSF/ANSI 372
- Inlet connections: 1/2" or 3/4"
   MIP
- Utilizes Arrowhead's exclusice no-leak one-piece bonnet with EPDM O-ring seal
- Maximum pressure: 125 PSI
- Maximum temperature: 140°F
- Flow rate: 8-9 GPM at 50 PSI
- 3-year limited warranty

## Materials & Dimensions

| Component     | Material         |
|---------------|------------------|
| Valve Body    | Lead-Free Brass* |
| Stem          | Lead-Free Brass* |
| Bonnet        | Lead-Free Brass* |
| O-ring        | EPDM             |
| Seat Washer   | SBR              |
| Seat Screw    | Stainless Steel  |
| Bonnet Washer | Nylon            |
| Handle        | Aluminum         |
| Handle Screw  | Stainless Steel  |