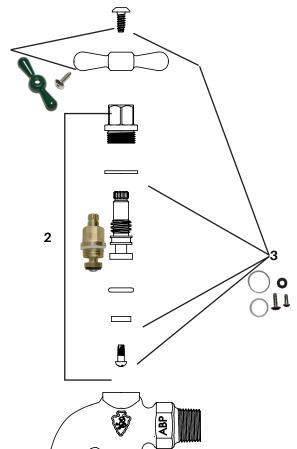

Repair & Replacement Parts

# # PK1270

Replacement Arrowhead green tee-handle and stainless steel self-tapping screw (#1)

#### # PK1000

Stem Rebuild Kit: Seat washer, seat washer screw, nylon bonnet washer, & handle screw (#3)

#### # PK1100

Replacement O-ring style stem assembly for Arrowhead hose bibs and sillcocks (#2)