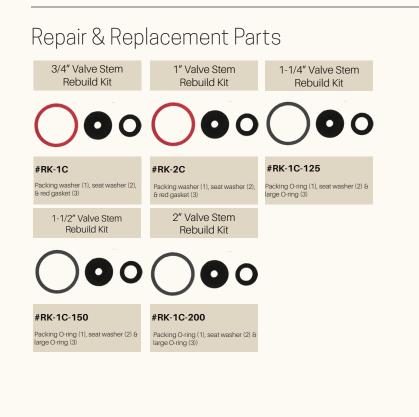

- Available in:
  - 3/4" Union(**300-075Y**)
  - 1″ Union **(300-100Y)** 
    - 1-1/4" with rising swivel and unioin (300RS-125Y)
    - 1-1/2" with rising swivel and union (300RS-150Y)
    - 2" with rising swivel and union (300RS-200Y)