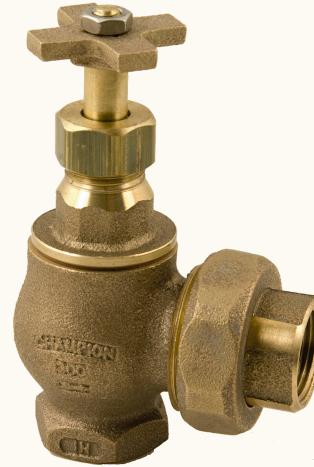

## 300 Series Manual Angle Valves

.

## Features & Benefits

- Brass straight isolation valve
- Durable brass construction
- Rising swivel stem for freeze protection
- Effectively regulate water supply
- Full-size waterways for low pressure loss
- Converts to automatic operation with automatic actuator
- "RS" models feature rising swivel
- Optimal flow range: 5-180 GPM
- Rated to 150 PSI maximum working
  pressure
- Optimal operating pressure: 30 90 PSI
- 3-year limited warranty

- Available in:
  - 3/4" Union(**300-075Y**)
  - 1″ Union **(300-100Y)** 
    - 1-1/4" with rising swivel and unioin (300RS-125Y)
    - 1-1/2" with rising swivel and union (300RS-150Y)
    - 2" with rising swivel and union (300RS-200Y)