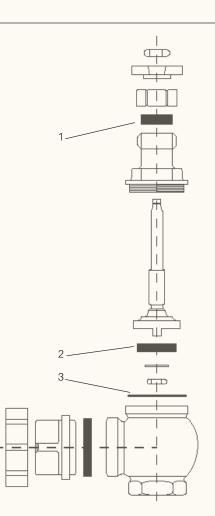

- Available in:
  - 3/4" Union(**300-075Y**)
  - 1″ Union **(300-100Y)** 
    - 1-1/4" with rising swivel and unioin (300RS-125Y)
    - 1-1/2" with rising swivel and union (300RS-150Y)
    - 2" with rising swivel and union (300RS-200Y)