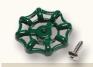

Stem rebuild kit: seat washer, seat washer screw, nylon bonnet washer, & handle screw

Replacement Loose-Key Lock-Shield

breaker (brass finish) Replacement Green

Wheel Handle

Replacement Loose-Key Lock-Shield for Arrowhead hose bibs & sillcocks

#PK1250

Replacement green wheel & stain-less steel self-tapping screw

**WARNING:** This product can expose you to WARNING. This product can expose you to chemicals including lead, which is known to the State of California to cause, cancer and repro-ducive harm. For more information, go to www. P65Warnings.ca.gov