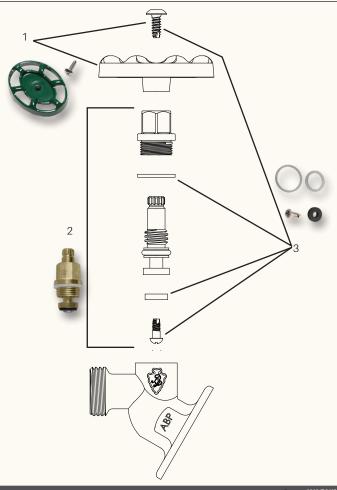

## Repair & Replacement Parts

#PK1100

Replacement O-ring syle ste assembly for hose bibs & sillcocks

Fine-Thread

Vacuum Breaker

#PK1290 Replacement Arrowhead green oval handle & stainless steel self-tapping

Stem rebuild kit: seat washer, seat washer screw, nylon bonnet washer, & handle screw

Replacement Loose-Key Lock-Shield

breaker (brass finish) Replacement Green

Wheel Handle

Replacement Loose-Key Lock-Shield for Arrowhead hose bibs & sillcocks

#PK1250

Replacement green wheel & stain-less steel self-tapping screw

**WARNING:** This product can expose you to WARNING. This product can expose you to chemicals including lead, which is known to the State of California to cause, cancer and repro-ducive harm. For more information, go to www. P65Warnings.ca.gov