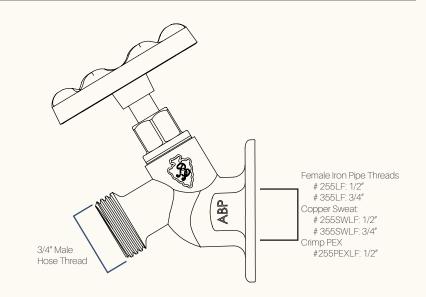

- · Available in:
- 1/2" FIP thread x 3/4" MHT (225LF)
- 3/4" FIP thread x 3/4" MHT (355LF)
- 1/2" PEX (ASTM F1807) x 3/4" MHT (**255PEXLF**)
- 1/2" Copper sweat x 3/4" MHT (255SWLF)
- 3/4" Copper sweat x 3/4" MHT (355SWLF)
- Factory installed anti-siphon vacuum breaker

### Materials & Dimensions

| Component     | Material         |
|---------------|------------------|
| Valve Body    | Lead Free Brass* |
| Stem          | Lead Free Brass* |
| Bonnet        | Lead Free Brass* |
| O-ring        | EPDM             |
| Seat Washer   | SBR              |
| Seat Screw    | Stainless Steel  |
| Bonnet Washer | Nylon            |
| Handle        | Aluminum         |
| Handle Screw  | Stainless Steel  |
| PEX Adapter   | Lead Free Brass* |