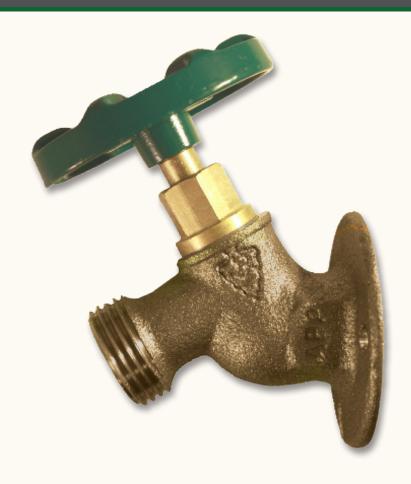

#### Features & Benefits

- · Heavy-duty lead-free brass construction .
- NSF/ANSI 372 certified by IAPMO
- Utilizes Arrowhead's exclusive no-leak one-piece bonnet with EPDM O-ring seal
- Integrated brass flange with enclosed screw holes
- Model 248LF includes reversible plug and 3/4" male hose thread adapter
- Maximum pressure: 125 PSI
- Maximum temperature: 140° F
- Flow rate: 8-9 GPM at 50 PSI
- 3-year limited warranty

- · Available in:
- 1/2" FIP thread x 3/4" MHT (225LF)
- 3/4" FIP thread x 3/4" MHT (355LF)
- 1/2" PEX (ASTM F1807) x 3/4" MHT (**255PEXLF**)
- 1/2" Copper sweat x 3/4" MHT (255SWLF)
- 3/4" Copper sweat x 3/4" MHT (355SWLF)
- Factory installed anti-siphon vacuum breaker