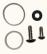

#### Stem Rebuild Kit

#### # PK1000

Stem Rebuild Kit: Seat washer, seat washer screw, nylon bonnet washer, & handle screw (#3)