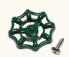

#### Replacement Green Wheel Handle

#### # PK1250

Replacement Arrowhead green wheel handle and stainless steel self-tapping screw