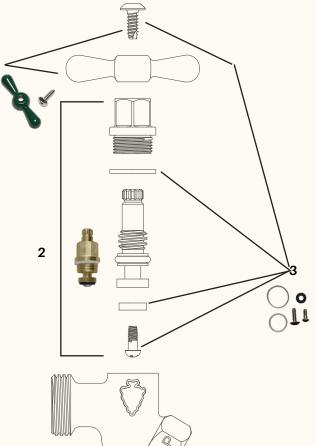

Repair & Replacement Parts

#### Replacement Green Tee-Handle

#### # PK1270 Replacement Arrowhead

Replacement Arrowhead green tee-handle and stainless steel self-tapping screw (#1)

#### Stem Rebuild Kit

#### # PK1000

Stem Rebuild Kit: Seat washer, seat washer screw, nylon bonnet washer, & handle screw (#3)

#### Replacement O-ring Stem Assembly

#### # PK1100

Replacement O-ring style stem assembly for Arrowhead hose bibs and sillcocks (#2)