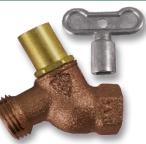

#### Replacement Loose-Key Lock-Shield

#### # PK1150

Replacement loose-key lockshield for Arrowhead hose bibs & sillcocks