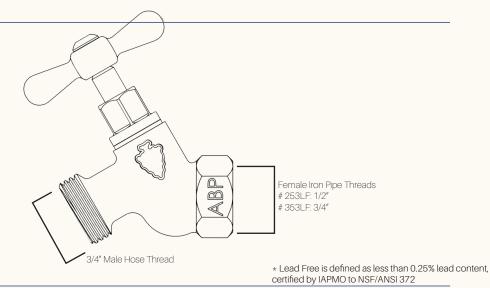

# 253LF-353LF Series No-Kink Hose Bibs

Also Available: 253LKLF - 353LF Loose Key

253BFPLF - 353BFPLF Factory installed Vacuum Breaker

## No-Kink Hose Bibs

#### Features & Benefits

- Heavy duty lead-free brass construction
- Certified to NSF/ANSI 372
- Inlet connections: 1/2" (inside diameter) and 3/4" (outside diameter copper sweat
- Utilizes Arrowhead's exclusice no-leak one-piece bonnet with EPDM O-ring seal
- Maximum pressure: 125 PSI
- Maximum temperature: 140°F

- Flow rate: 8-9 GPM at 50 PSI
- 3-year limited warranty
- Also available in:
- loose-key lock-shield (#252LKLF)
- factory-installed anti-siphon vacuum breaker (#252BFPLF)

### Materials & Dimensions

| Component     | Material         |
|---------------|------------------|
| Valve Body    | Lead-Free Brass* |
| Stem          | Lead-Free Brass* |
| Bonnet        | Lead-Free Brass* |
| O-ring        | EPDM             |
| Seat Washer   | SBR              |
| Seat Screw    | Stainless Steel  |
| Bonnet Washer | Nylon            |
| Handle        | Aluminum         |
| Handle Screw  | Stainless Steel  |