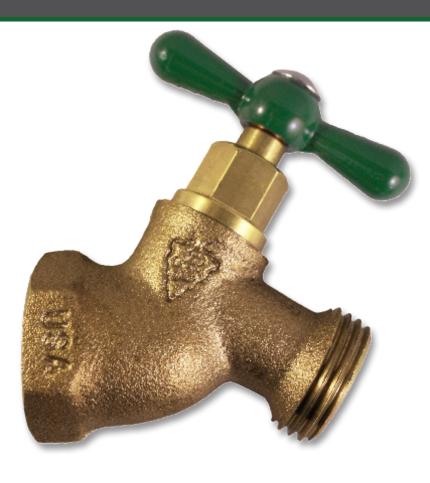

# 253LF-353LF Series No-Kink Hose Bibs

Also Available: 253LKLF - 353LF Loose Key

253BFPLF - 353BFPLF Factory installed Vacuum Breaker

## No-Kink Hose Bibs

#### Features & Benefits

- Heavy duty lead-free brass construction
- Certified to NSF/ANSI 372
- Inlet connections: 1/2" (inside diameter) and 3/4" (outside diameter copper sweat
- Utilizes Arrowhead's exclusice no-leak one-piece bonnet with EPDM O-ring seal
- Maximum pressure: 125 PSI
- Maximum temperature: 140°F

- Flow rate: 8-9 GPM at 50 PSI
- 3-year limited warranty
- Also available in:
- loose-key lock-shield (#252LKLF)
- factory-installed anti-siphon vacuum breaker (#252BFPLF)

### Materials & Dimensions

| Component     | Material         |
|---------------|------------------|
| Valve Body    | Lead-Free Brass* |
| Stem          | Lead-Free Brass* |
| Bonnet        | Lead-Free Brass* |
| O-ring        | EPDM             |
| Seat Washer   | SBR              |
| Seat Screw    | Stainless Steel  |
| Bonnet Washer | Nylon            |
| Handle        | Aluminum         |
| Handle Screw  | Stainless Steel  |