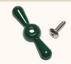

#### Replacement Green Tee-Handle

#### # PK1270 Replacement Arrowhead

Replacement Arrowhead green tee-handle and stainless steel self-tapping screw (#1)