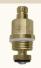

#### Replacement O-ring Stem Assembly

#### # PK1100

Replacement O-ring style stem assembly for Arrowhead hose bibs and sillcocks (#2)