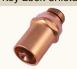

#### Replacement O-ring Stem Assembly

#### # PK1100

Replacement O-ring style stem assembly for Arrowhead hose bibs and sillcocks (#2)